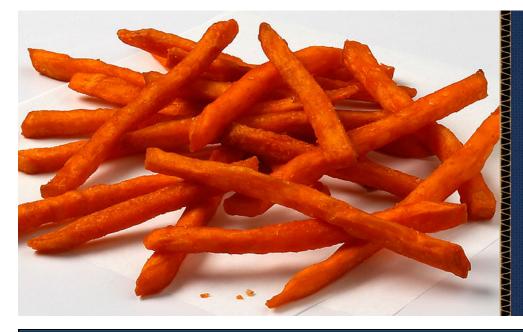

# Lamb Weston Sweet Potato Fries™ 3/16" Juliennes

Brand: Lamb Weston<sup>®</sup> Cut Size: 3/16" Shoestrings Package Size: 5/3#

Lamb Weston Sweet Potato Fries<sup>™</sup> will differentiate and expand your menu while being a perfect choice for customers looking for healthier menu options. This thin and crispiest cut offers the fastest prep time plus maximum plate coverage.